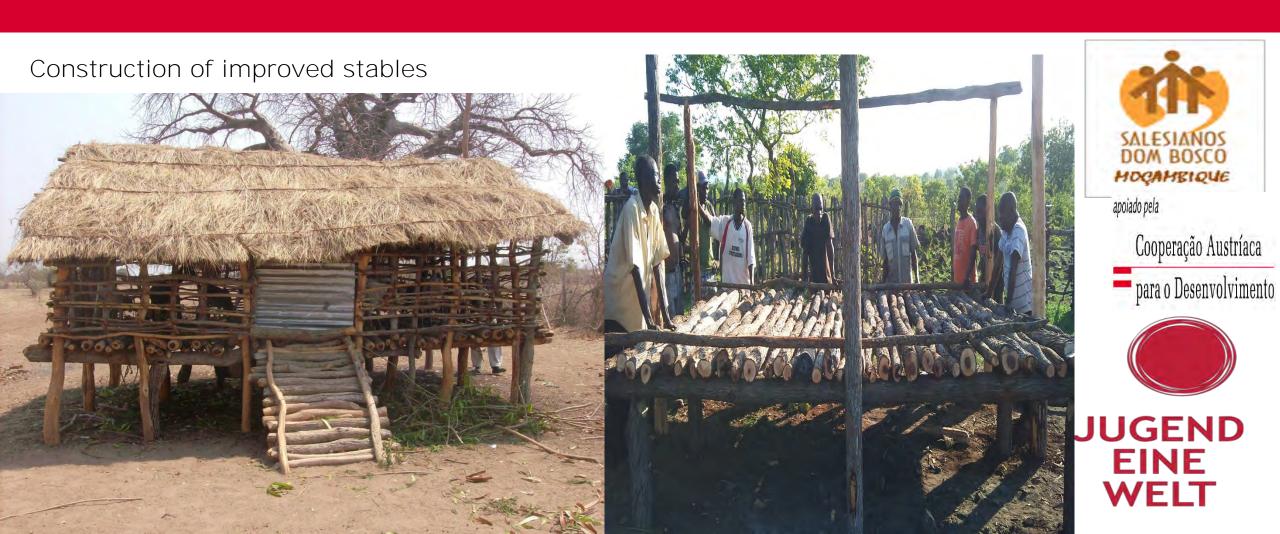

# 1. Environmental Sustainability

The conservation of agricultural soils by permanent cover with grass

WELT

# Environmental Sustainability

Use of natural pesticides and only in exceptional cases chemicals

# Environmental Sustainability

Use of manure and organic compost

**EINE** 

**WELT** 

# **Environmental Sustainability**

Use of pedestals pumps (treadle pumps) even though Chinese motor-pumps cost the same

Production of bales of hay and crop residues at the time of greatest abundance and mineral blocks for

cattle in times of scarcity

Keep animals healthy with natural products and use veterinary drugs in severe cases

Demonstration plots

Training of local agricultural workers

Facilitate the acquisition of agricultural inputs (seedlings of common nurseries) and equipment

(plows, carts, pedestals pumps)

theoretical training

practical training

apoiado pela

Cooperação Austríaca

para o Desenvolvimento

**JUGEND EINE WELT** 

Form management committees to ensure rotation for restocking cattle and goats