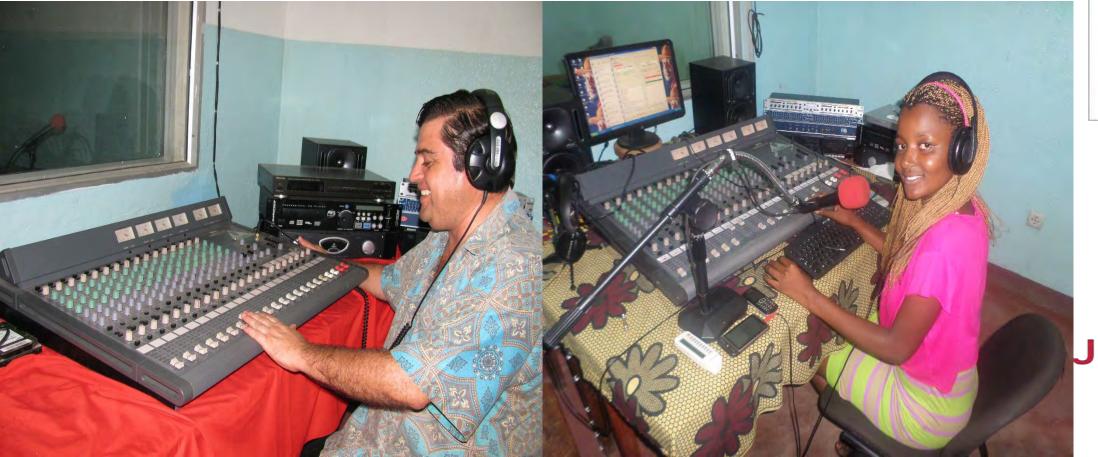

# Social Sustainability

Radio Don Bosco- Moatize Broadcast topics relevant to agro -livestock end social

**WELT** 