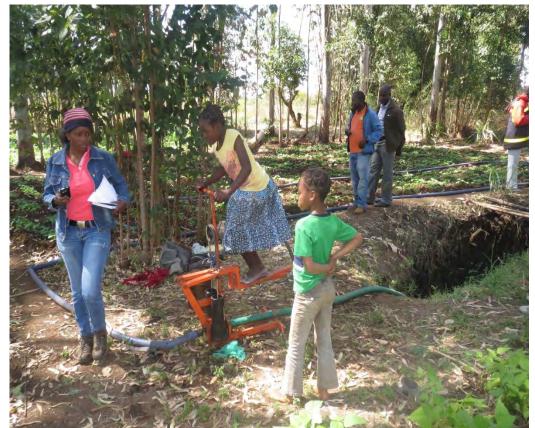

# **Environmental Sustainability**

Use of pedestals pumps (treadle pumps) even though Chinese motor-pumps cost the same

Production of bales of hay and crop residues at the time of greatest abundance and mineral blocks for