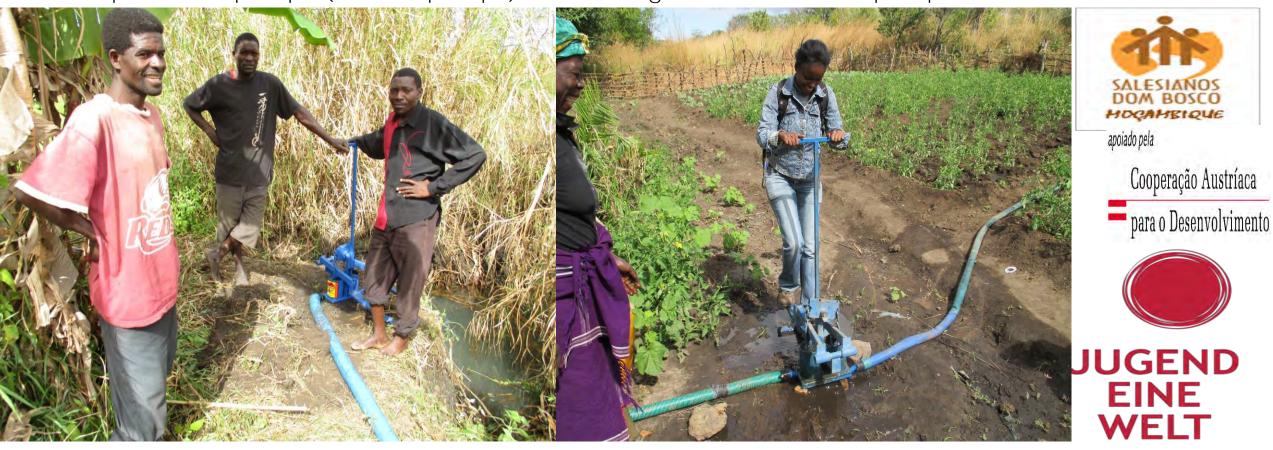

# **Environmental Sustainability**

Use of pedestals pumps (treadle pumps) even though Chinese motor-pumps cost the same

Production of bales of hay and crop residues at the time of greatest abundance and mineral blocks for