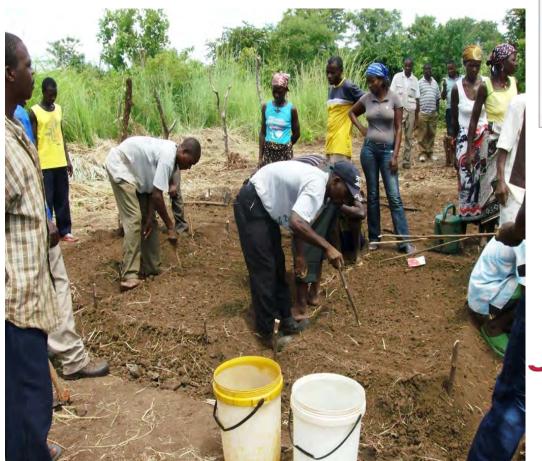

cattle in times of scarcity

Keep animals healthy with natural products and use veterinary drugs in severe cases

Demonstration plots

Training of local agricultural workers

Facilitate the acquisition of agricultural inputs (seedlings of common nurseries) and equipment