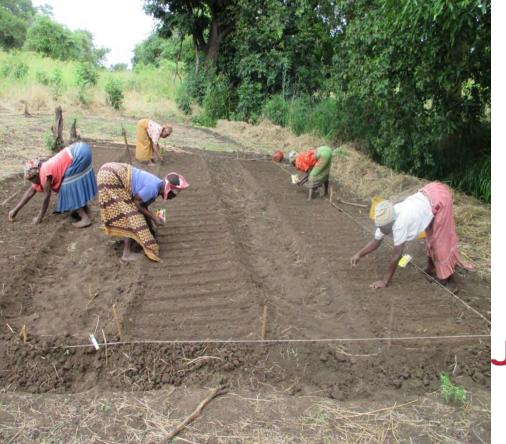

# 1. Environmental Sustainability

The conservation of agricultural soils by permanent cover with grass

WELT

# Environmental Sustainability

Use of natural pesticides and only in exceptional cases chemicals

# Environmental Sustainability

Use of manure and organic compost

**EINE** 

**WELT** 