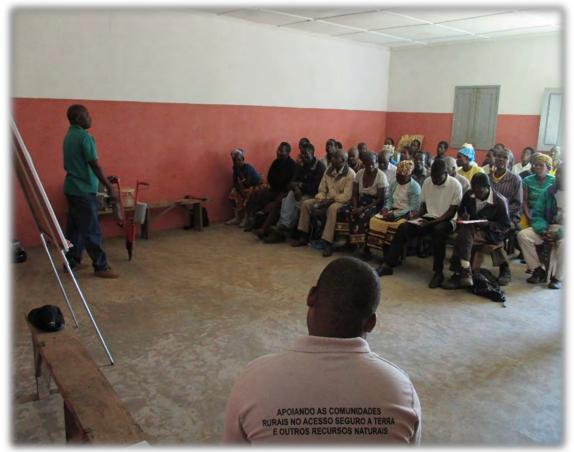

cattle in times of scarcity

Keep animals healthy with natural products and use veterinary drugs in severe cases

Demonstration plots

Training of local agricultural workers

Facilitate the acquisition of agricultural inputs (seedlings of common nurseries) and equipment

(plows, carts, pedestals pumps)

theoretical training

practical training

apoiado pela

Cooperação Austríaca

para o Desenvolvimento

**JUGEND EINE WELT** 

Form management committees to ensure rotation for restocking cattle and goats