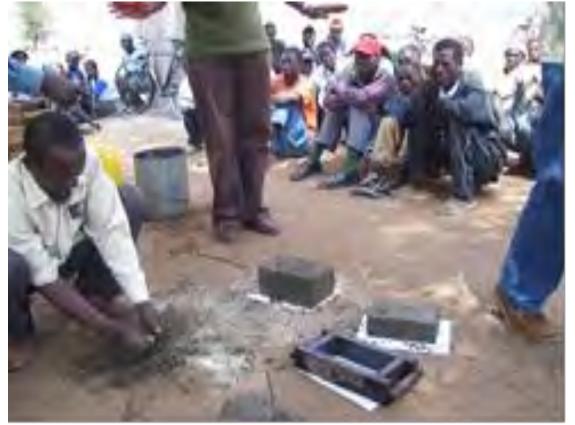

# **Environmental Sustainability**

Use of pedestals pumps (treadle pumps) even though Chinese motor-pumps cost the same

Production of bales of hay and crop residues at the time of greatest abundance and mineral blocks for

cattle in times of scarcity

Keep animals healthy with natural products and use veterinary drugs in severe cases

Demonstration plots

Training of local agricultural workers

Facilitate the acquisition of agricultural inputs (seedlings of common nurseries) and equipment