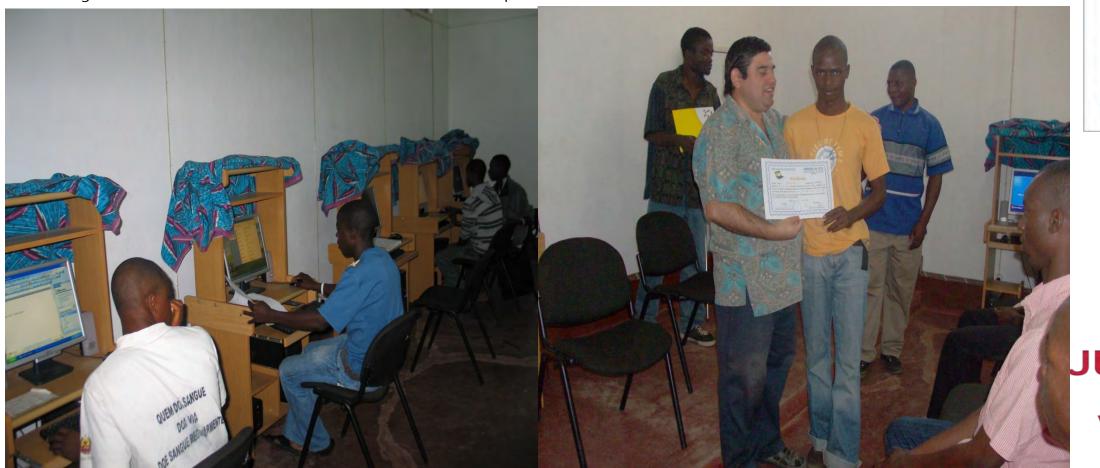

# Social Sustainability

Train youth and adults in the use of computers and the internet