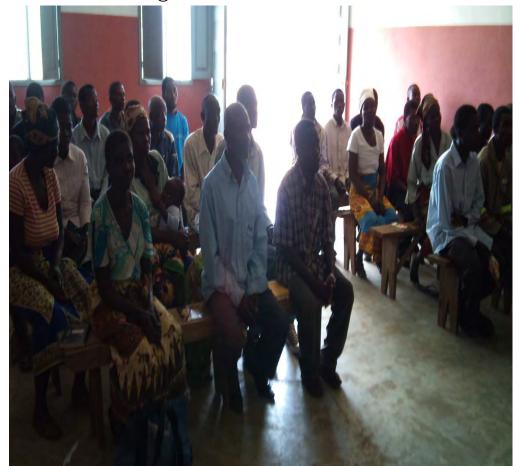

cattle in times of scarcity

Keep animals healthy with natural products and use veterinary drugs in severe cases

Demonstration plots

Training of local agricultural workers

Facilitate the acquisition of agricultural inputs (seedlings of common nurseries) and equipment

(plows, carts, pedestals pumps)

theoretical training

practical training

apoiado pela

Cooperação Austríaca

para o Desenvolvimento

**JUGEND EINE WELT** 

Form management committees to ensure rotation for restocking cattle and goats