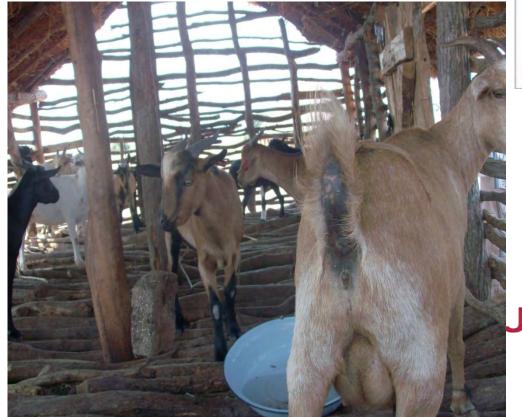

# **Environmental Sustainability**

Use of pedestals pumps (treadle pumps) even though Chinese motor-pumps cost the same

Production of bales of hay and crop residues at the time of greatest abundance and mineral blocks for

cattle in times of scarcity

Keep animals healthy with natural products and use veterinary drugs in severe cases

Demonstration plots

Training of local agricultural workers

Facilitate the acquisition of agricultural inputs (seedlings of common nurseries) and equipment

(plows, carts, pedestals pumps)

theoretical training

practical training

apoiado pela

Cooperação Austríaca

para o Desenvolvimento

**JUGEND EINE WELT** 

Form management committees to ensure rotation for restocking cattle and goats