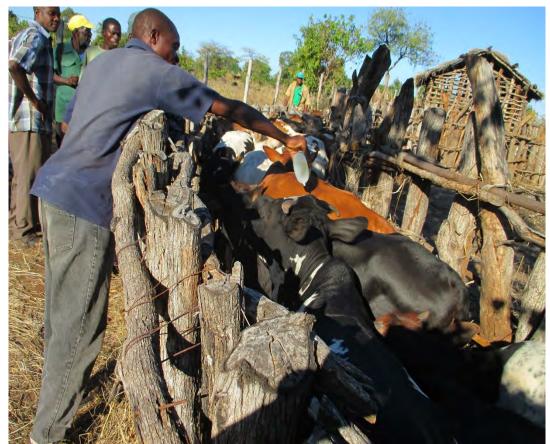

# **Environmental Sustainability**

Use of pedestals pumps (treadle pumps) even though Chinese motor-pumps cost the same

Production of bales of hay and crop residues at the time of greatest abundance and mineral blocks for

cattle in times of scarcity

Keep animals healthy with natural products and use veterinary drugs in severe cases

Demonstration plots

Training of local agricultural workers

Facilitate the acquisition of agricultural inputs (seedlings of common nurseries) and equipment