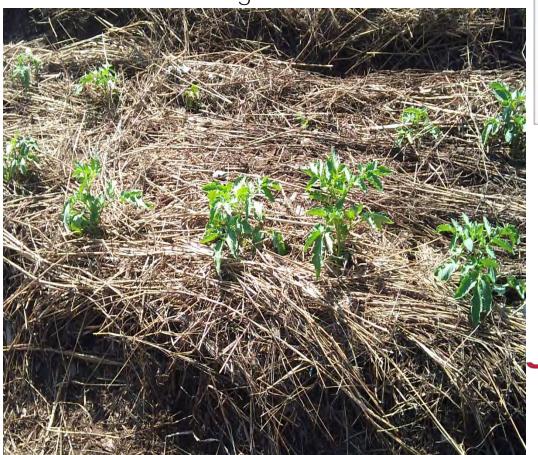

# 1. Environmental Sustainability

The conservation of agricultural soils by permanent cover with grass

WELT