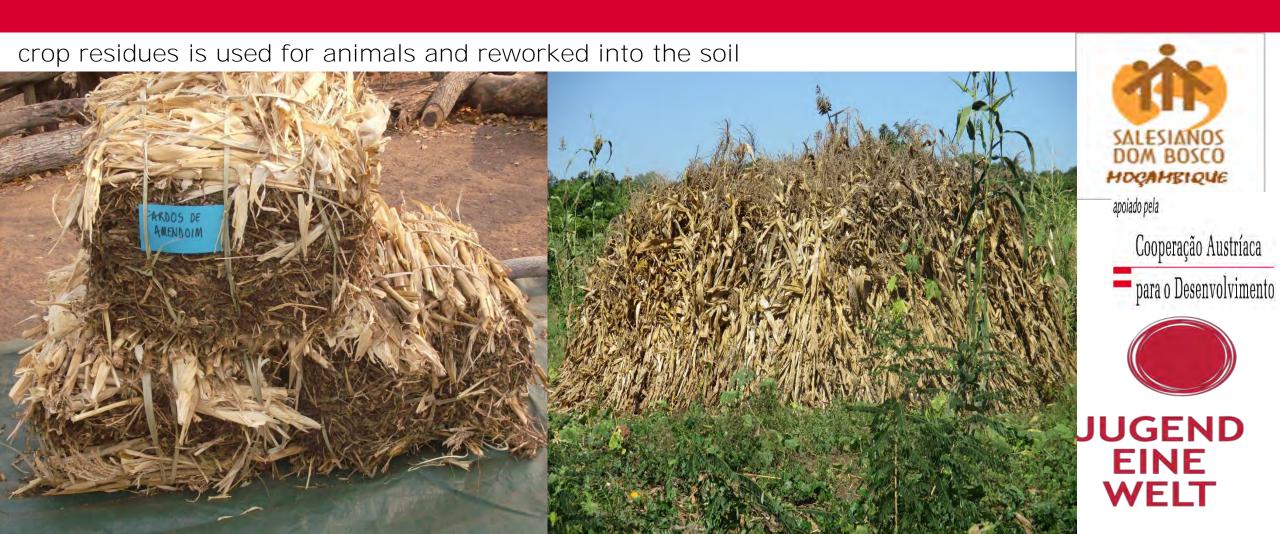

# **Environmental Sustainability**

Use of pedestals pumps (treadle pumps) even though Chinese motor-pumps cost the same

Production of bales of hay and crop residues at the time of greatest abundance and mineral blocks for

cattle in times of scarcity

Keep animals healthy with natural products and use veterinary drugs in severe cases

Demonstration plots

Training of local agricultural workers

Facilitate the acquisition of agricultural inputs (seedlings of common nurseries) and equipment